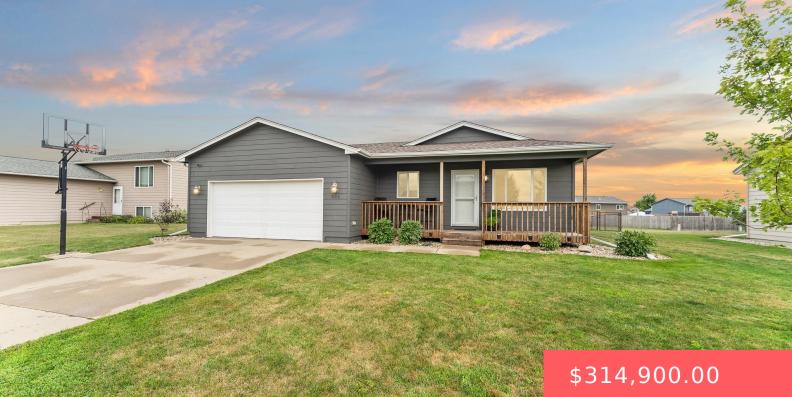

#### **504 ALMOND AVE**

https://harr-lemme.com

HSBG - GREEN MEADOWS ADD - LOT 11 - BLK 10

#### Basics

Category: None, RESIDENTIAL Status: Active, Active-New Bathrooms: 2 baths Floor level: 864 Lot size: 9214 sq ft

Type: Ranch, Single Family Bedrooms: 3 beds Total rooms: 6 Area: 1656 sq ft Year built: 2007

# **Building Details**

Floor covering: Carpet, Vinyl Exterior material: Hard Board Parking: Attached Basement: Full Roof: Shingle Composition

#### **Amenities & Features**

Features: Master Bath, Vaulted Ceiling