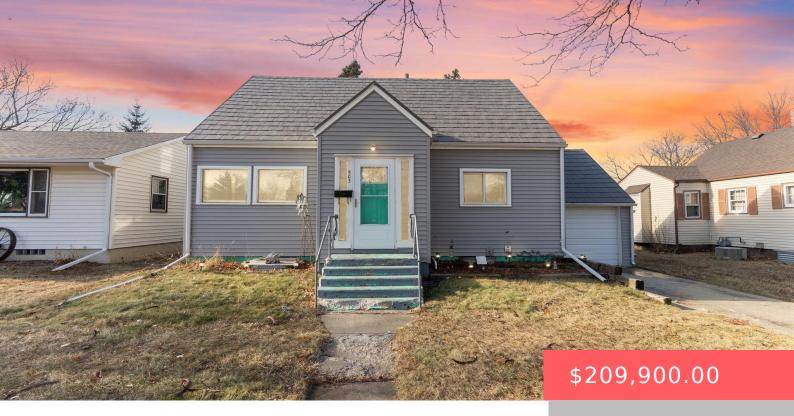

#### **503 S 3RD ST**

https://harr-lemme.com

LOT 2 BLK 5 RICARD'S ADD BERES CITY

- 1 hads
- 2 baths
- 1.5 Story, Single Family
- None, RESIDENTIAL
- Active, Active-New
- 1849 sq ft

#### **Basics**

Category: None, RESIDENTIAL Type: 1.5 Story, Single Family

Status: Active, Active-New Bedrooms: 4 beds

**Bathrooms: 2** baths **Total rooms: 9** 

Floor level: 753 Area: 1849 sq ft

**Lot size: 6500** sq ft **Year built:** 1950

## **Building Details**

Floor covering: Carpet, Tile, Vinyl, Wood Basement: Full

**Exterior material:** Vinyl Roof: Metal

Parking: Attached