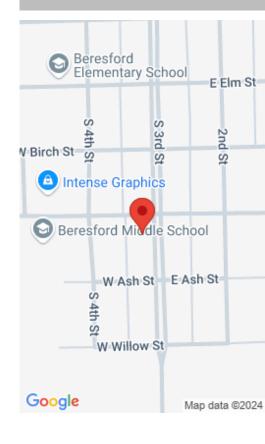

### **Schools**

School District: Beresford 61-2 Elementary: Beresford ES

Middle: Beresford MS High School: Beresford HS