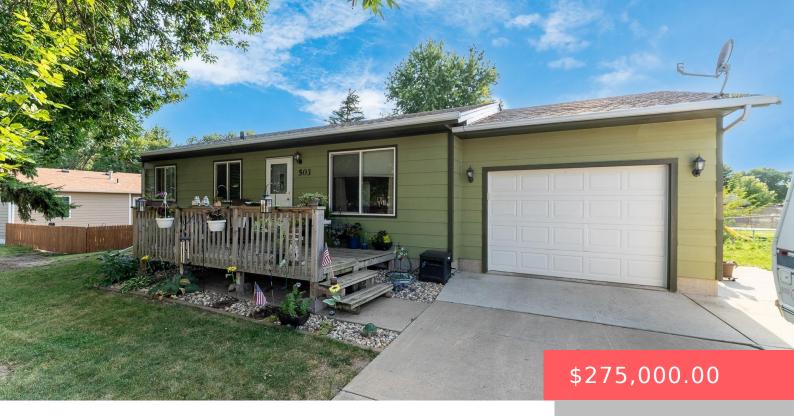

#### **503 N VANDEMARK AVE**

https://harr-lemme.com

Lot 4 Block 5 Sunnyside Estate Addition to City of Hartford 67 x 126.5

- 4 heds
- 2 baths
- Ranch, Single Family
- None, RESIDENTIAL
- Active, Active Contingent Misc. Active-New
- 1810 sq ft

#### **Basics**

Category: None, RESIDENTIAL Type: Ranch, Single Family

**Status:** Active, Active - Contingent Misc, Active-New **Bedrooms: 4** beds

Bathrooms: 2 baths Total rooms: 7

Floor level: 988 Area: 1810 sq ft

**Lot size: 8477** sq ft **Year built:** 1992

## **Building Details**

Floor covering: Carpet, Vinyl Basement: Full

**Exterior material:** Hard Board **Roof:** Shingle Composition

Parking: Attached