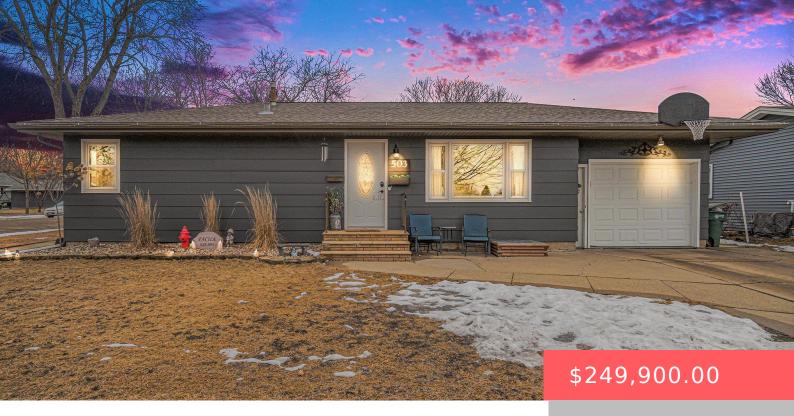

#### **503 N OAKLEY ST**

https://harr-lemme.com

LOT-004 BLK-027 VAN EPS AND VARY'S ADDITION S1/2 OF LOT 4 BLOCK 27

- 1 hods
- 2 baths
- Ranch, Single Family
- None, RESIDENTIAL
- Active-New
- 1612 sq ft

### **Basics**

Category: None, RESIDENTIAL Type: Ranch, Single Family

Status: Active-New Bedrooms: 4 beds

Bathrooms: 2 baths Total rooms: 9

Floor level: 960 Area: 1612 sq ft

**Lot size: 4675** sq ft **Year built:** 1965

## **Building Details**

Floor covering: Carpet, Laminate, Vinyl Basement: Full

**Exterior material:** Hard Board **Roof:** Shingle Composition

Parking: Attached