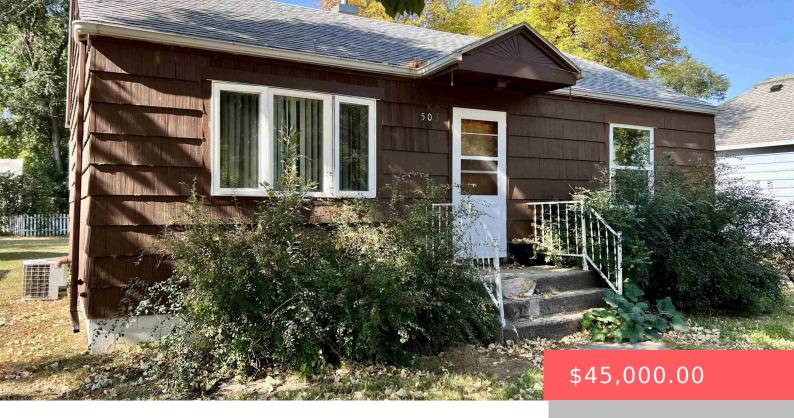

### **503 HOWARD AVE**

https://harr-lemme.com

Lot 4 Elk 9, Town of Cresbard, Faulk Co, South Dakota

- 2 heds
- 2 baths
- Other, Single Family
- None, RESIDENTIAL
- Active, Active-New
- 952 sq ft

### **Basics**

Category: None, RESIDENTIAL Type: Other, Single Family

**Status:** Active, Active-New **Bedrooms: 2** beds

Bathrooms: 2 baths Total rooms: 6

Floor level: 832 Area: 952 sq ft

**Lot size: 7603** sq ft **Year built: 1951** 

# **Building Details**

Floor covering: Carpet, Concrete, Laminate Basement: Full

**Exterior material:** Wood **Roof:** Shingle Composition

Parking: Detached