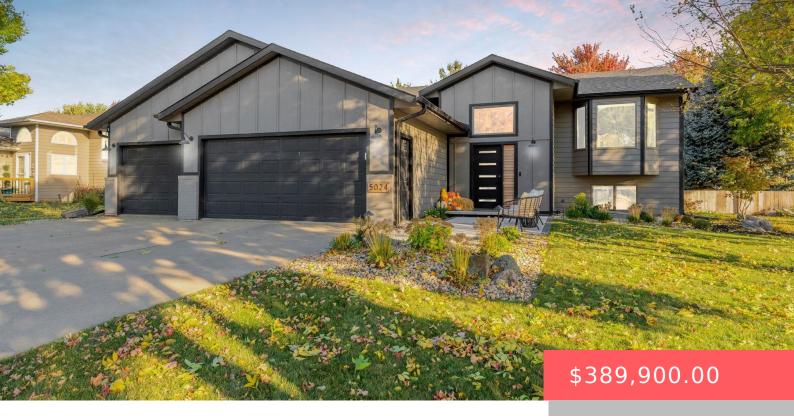

#### **5024 E 4TH ST**

https://harr-lemme.com

Lot 6 Block 3 Richmond Estates 4th Addition to the City of Sioux Falls

- 1 hads
- 2 baths
- Single Family, Split Foyer
- None, RESIDENTIAL
- Active, Active-New
- 1962 sq ft

#### **Basics**

Category: None, RESIDENTIAL

Status: Active, Active-New

**Bathrooms: 2** baths **Floor level:** 1062

**Lot size: 10359** sq ft

Type: Single Family, Split Foyer

Bedrooms: 4 beds

**Total rooms:** 9

**Area: 1962** sq ft

Year built: 2000