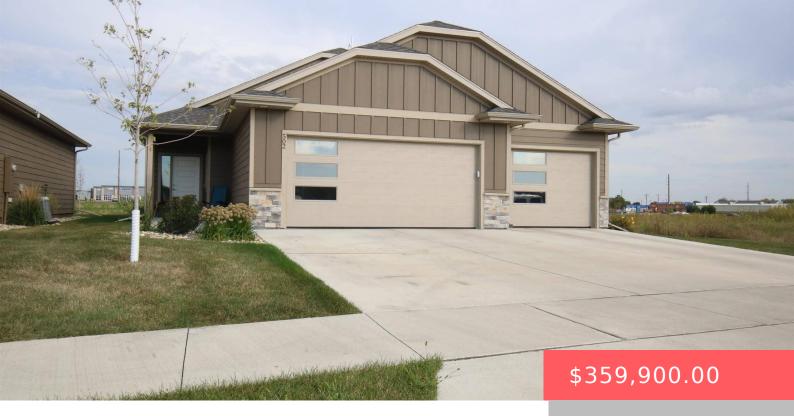

#### **502 PRAIRIESIDE TRL**

https://harr-lemme.com

Lot 51, Block 6 of Creekside Addition to Harrisburg, Lincoln County, SD

- 3 hads
- 2 baths
- Ranch, Single Family
- None, RESIDENTIAL
- Active. Active-New
- 1360 sa ft

#### **Basics**

Category: None, RESIDENTIAL Type: Ranch, Single Family

Status: Active, Active-New Bedrooms: 3 beds

Bathrooms: 2 baths Total rooms: 6

**Floor level:** 1360 sq ft

**Lot size: 0** sq ft **Year built:** 2021

## **Building Details**

Floor covering: Carpet, Laminate, Vinyl Basement: None

**Exterior material:** Cement Hardboard, Part Brick, Stone/Stone **Roof:** Shingle Composition

Veneer

Parking: Attached