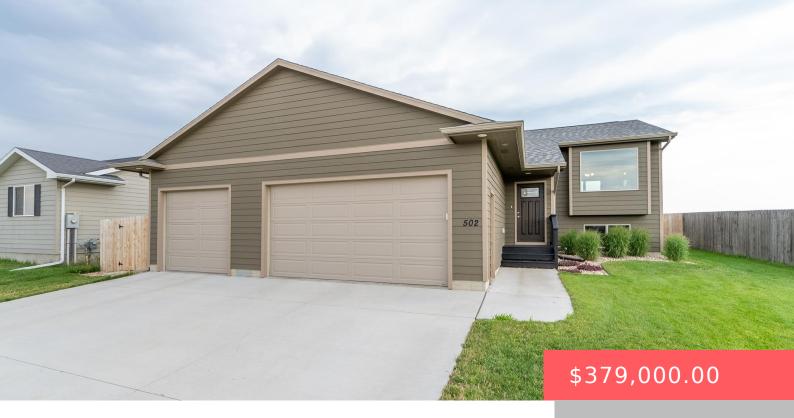

#### **502 DAVID AVE**

https://harr-lemme.com

LOT 2 BLOCK 10 BALTIC HEIGHTS ADDNTO CITY OF BALTIC

- 4 beds
- 2 baths
- Single Family, Split Foyer
- None, RESIDENTIAL
- Active, Active Contingent Home, Active-New
- 1800 sa ft

#### **Basics**

Category: None, RESIDENTIAL Type: Single Family, Split Foyer

**Status:** Active, Active - Contingent Home, Active-New **Bedrooms: 4** beds

Bathrooms: 2 baths Total rooms: 8

Floor level: 999 Area: 1800 sq ft

**Lot size: 7709** sq ft **Year built:** 2021

## **Building Details**

Floor covering: Carpet, Laminate, Vinyl Basement: Full

**Exterior material:** Hard Board **Roof:** Shingle Composition

Parking: Attached

#### **Amenities & Features**

Features: Master Bed Main Level, Vaulted Ceiling