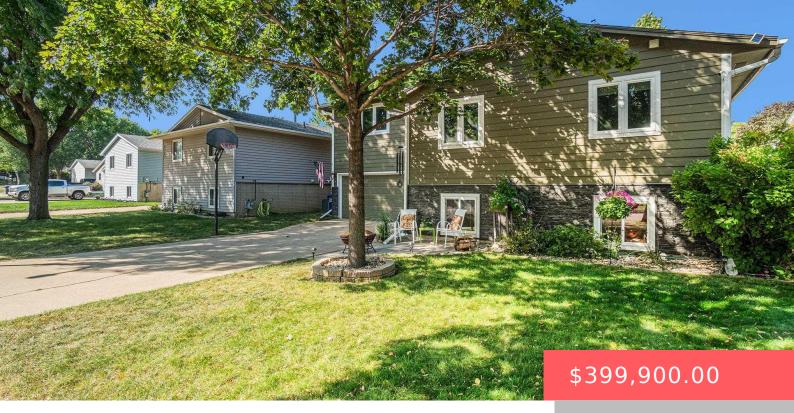

#### 5016 E 16TH ST

https://harr-lemme.com

#### Lot 24 Block 6 Sycamore East Addition to City of Sioux Falls

- 6 beds
- 3 baths
- Multi Level, Single Family
- None, RESIDENTIAL
- Active, Active Contingent
- 2871 sq ft

#### Basics

Category: None, RESIDENTIAL Status: Active, Active - Contingent Misc, Active-New Bathrooms: 3 baths Floor level: 1044 Lot size: 6215 sq ft Type: Multi Level, Single Family Bedrooms: 6 beds Total rooms: 13 Area: 2871 sq ft Year built: 1980

## **Building Details**

Floor covering: Carpet, Laminate, Tile, Vinyl Exterior material: Cement Hardboard, Stone/Stone Veneer Parking: Attached, Tandem, Tuck Under

Basement: Full
Roof: Shingle Composition