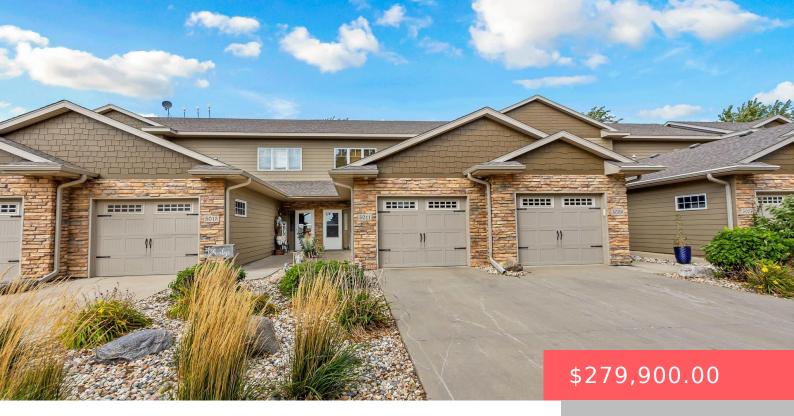

#### **5011 SUNSET BLVD**

https://harr-lemme.com

5011 SUNSET BLVD #2162-1-11

- 2 heds
- 2 baths
- Condominium, Ranch
- Lake, Outside City Limits,
  RESIDENTIAL
- Active, Active Contingent Misc, Active-New
- 1208 sq ft

#### **Basics**

Category: Lake, Outside City Limits, RESIDENTIAL Type: Condominium, Ranch

**Status:** Active, Active - Contingent Misc, Active-New **Bedrooms: 2** beds

Bathrooms: 2 baths Total rooms: 4

Floor level: 1208 sq ft

## **Building Details**

Floor covering: Carpet, Vinyl, Wood Basement: None

**Exterior material:** Cement Hardboard, Stone/Stone Veneer **Roof:** Shingle Composition

Parking: Attached