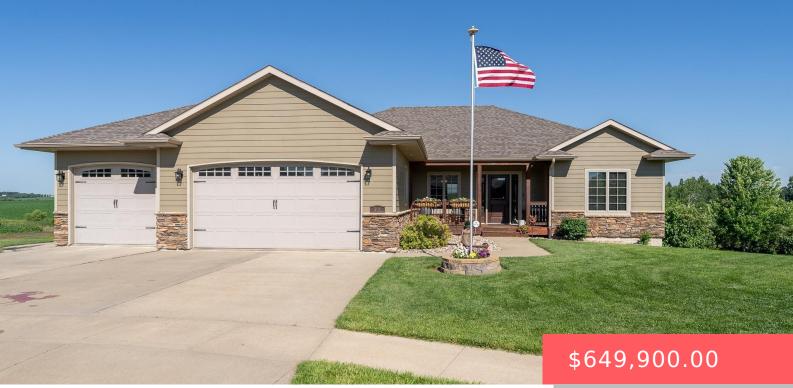

#### **501 WILD TREE CIR**

https://harr-lemme.com

#### LOT 3 BLOCK 11 SUNSET ADDN TO CITY OF CROOKS

- - -
- 4 baths
- Ranch, Single Family
- None, RESIDENTIAL
- Active, Active Contingent
- 3420 sq ft

#### Basics

Category: None, RESIDENTIAL Status: Active, Active - Contingent Misc, Active-New Bathrooms: 4 baths Floor level: 1892 Lot size: 27081 sq ft Type: Ranch, Single Family Bedrooms: 5 beds Total rooms: 14 Area: 3420 sq ft Year built: 2008

## **Building Details**

Floor covering: Carpet, Tile, Wood Exterior material: Hard Board, Part Brick Parking: Attached Basement: Full
Roof: Shingle Composition