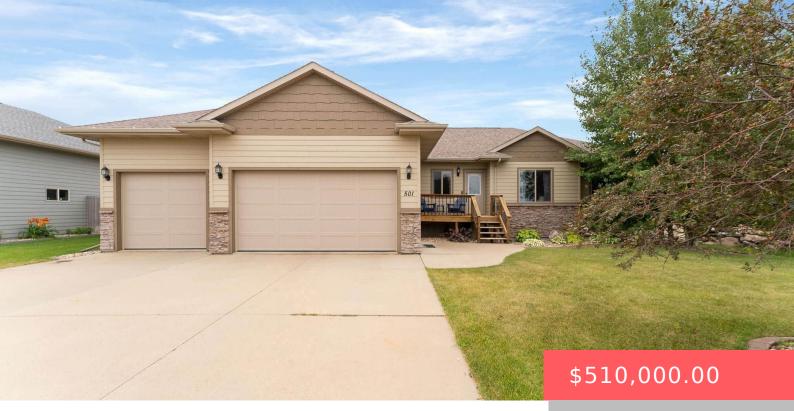

#### **501 TAYLOR DR**

https://harr-lemme.com

Lot 6 Block 2 Howling Ridge Addn

- 5 beds
- 3 baths
- Ranch, Single Family
- None, RESIDENTIAL
- Active, Active-New
- 2806 sq ft

#### Basics

Category: None, RESIDENTIAL Status: Active, Active-New Bathrooms: 3 baths Floor level: 1426 Lot size: 10795 sq ft

Type: Ranch, Single Family Bedrooms: 5 beds Total rooms: 12 Area: 2806 sq ft Year built: 2013

# **Building Details**

Floor covering: Carpet, Tile, Wood Exterior material: Hard Board, Stone/Stone Veneer Parking: Attached Basement: Full
Roof: Shingle Composition