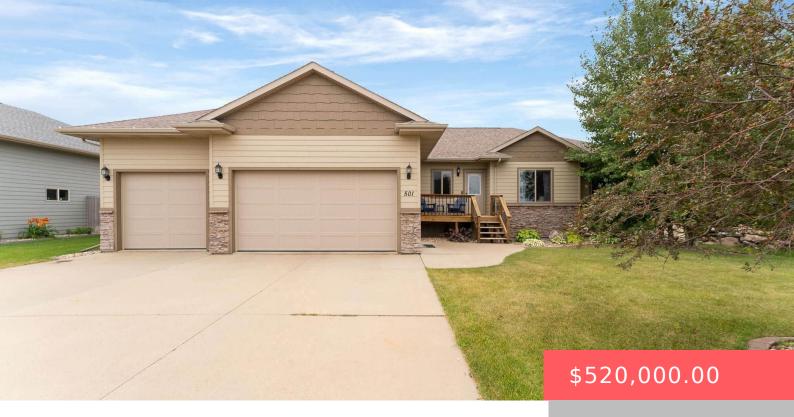

#### **501 TAYLOR DR**

https://harr-lemme.com

Lot 6 Block 2 Howling Ridge Addn

- 5 beds
- 3 baths
- Ranch, Single Family
- None, RESIDENTIAL
- Active. Active-New
- 2806 sq ft

#### **Basics**

Category: None, RESIDENTIAL Type: Ranch, Single Family

**Status:** Active, Active-New **Bedrooms: 5** beds

Bathrooms: 3 baths Total rooms: 12

Floor level: 1426 Area: 2806 sq ft

**Lot size: 10795** sq ft **Year built:** 2013

# **Building Details**

Floor covering: Carpet, Tile, Wood Basement: Full

**Exterior material:** Hard Board, Stone/Stone Veneer **Roof:** Shingle Composition

Parking: Attached