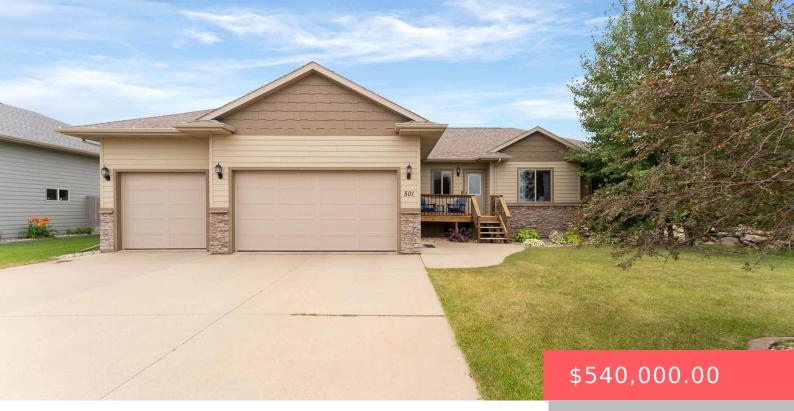

#### **501 TAYLOR DR**

https://harr-lemme.com

Lot 6 Block 2 Howling Ridge Addn

- 5 beds
- 3 baths
- Ranch, Single Family
- None, RESIDENTIAL
- Active, Active-New
- 2806 sq ft

#### Basics

Category: None, RESIDENTIAL Status: Active, Active-New Bathrooms: 3 baths Floor level: 1426 Lot size: 10795 sq ft Type: Ranch, Single Family Bedrooms: 5 beds Total rooms: 12 Area: 2806 sq ft Year built: 2013

# **Building Details**

Floor covering: Carpet, Tile, Wood Exterior material: Hard Board, Stone/Stone Veneer Parking: Attached Basement: Full
Roof: Shingle Composition