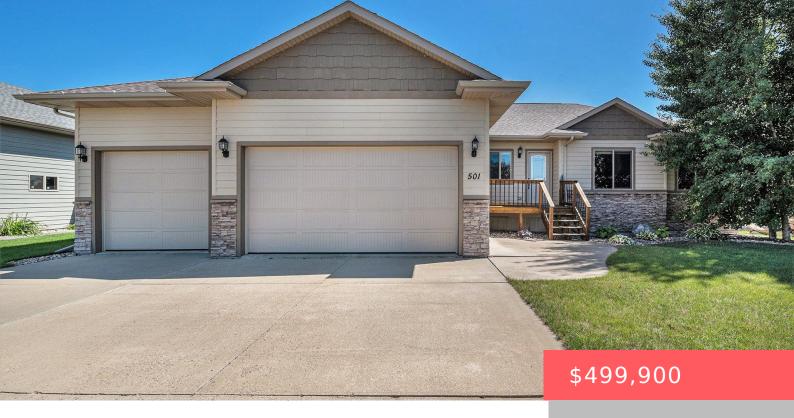

#### TEA, SD, 57064

https://harr-lemme.com

Lot 6 Block 2 Howling Ridge Addn

- 5 beds
- 3 baths
- Ranch, Single Family
- None, RESIDENTIAL
- Active
- 2806 sq ft

#### Basics

Category: None, RESIDENTIAL Status: Active Bathrooms: 3 baths Floor level: 1426 Lot size: 10795 sq ft

Type: Ranch, Single Family Bedrooms: 5 beds Total rooms: 12 Area: 2806 sq ft Year built: 2013

# **Building Details**

Floor covering: Carpet, Tile, Vinyl Exterior material: Hard Board, Stone/Stone Veneer Parking: Attached Basement: Full
Roof: Shingle Composition