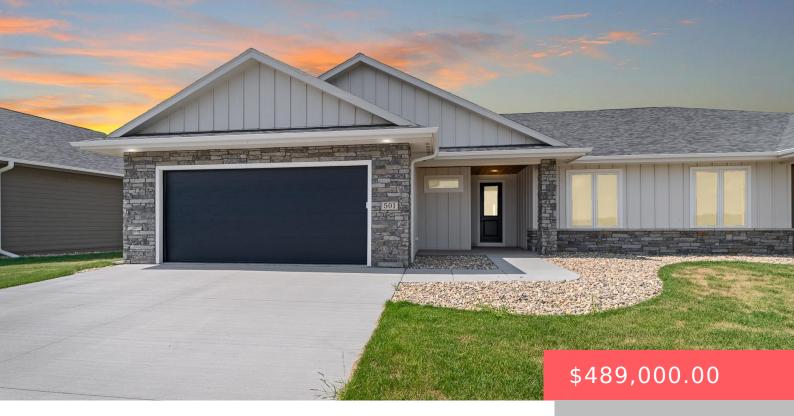

#### **501 N WILDCAT DR**

https://harr-lemme.com

Block 2 Lot 28 Mystic Heights at Foss Addition

- 2 heds
- 2 baths
- Ranch, Twin Home
- New Construction, RESIDENTIAL
- Active, Active-New
- 1683 sa ft

#### **Basics**

Category: New Construction, RESIDENTIAL Type: Ranch, Twin Home

Status: Active, Active-New Bedrooms: 2 beds

Bathrooms: 2 baths Total rooms: 8

**Lot size: 9126** sq ft **Year built:** 2023

# **Building Details**

Floor covering: Carpet Basement: Full

**Exterior material:** Hard Board, Stone/Stone Veneer **Roof:** Shingle Composition

Parking: Attached