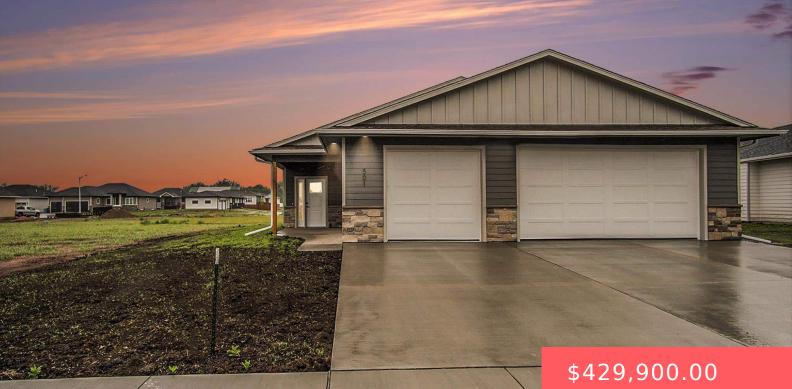

**501 S HUCKLEBERRY TRL** 

https://harr-lemme.com

Lot 5 in Blk 4 of Mills Creek Addn to the City of Harrisburg

### Basics

Category: New Construction, RESIDENTIAL Status: Active Bathrooms: 2 baths Floor level: 1664 Lot size: 8555 sq ft Type: Ranch, Single Family Bedrooms: 3 beds Total rooms: 7 Area: 1664 sq ft Year built: 2025

# **Building Details**

Floor covering: Carpet, Luxury Vinyl Plank Exterior material: Other, Part Brick Parking: Attached Basement: None Roof: Shingle Composition