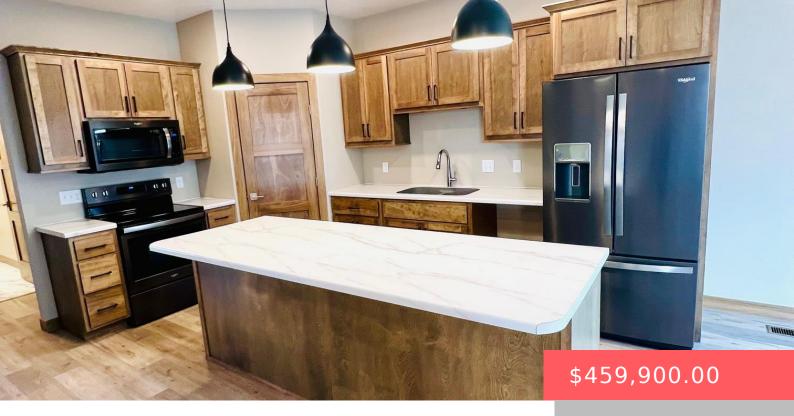

### **501 S HUCKLEBERRY TRL**

https://harr-lemme.com

Lot 5 in Blk 4 of Mills Creek Addn to the City of Harrisburg

- 3 heds
- 2 baths
- Ranch, Single Family
- New Construction, RESIDENTIAL
- Active, Active-New
- 1664 sa ft

#### **Basics**

Category: New Construction, RESIDENTIAL Type: Ranch, Single Family

Status: Active, Active-New Bedrooms: 3 beds

**Bathrooms: 2** baths **Total rooms:** 7

Floor level: 1664 sq ft

Lot size: 8555 sq ft Year built: 2025

## **Building Details**

Floor covering: Carpet, Luxury Vinyl Plank

Basement: None

**Exterior material:** Other, Part Brick **Roof:** Shingle Composition

Parking: Attached