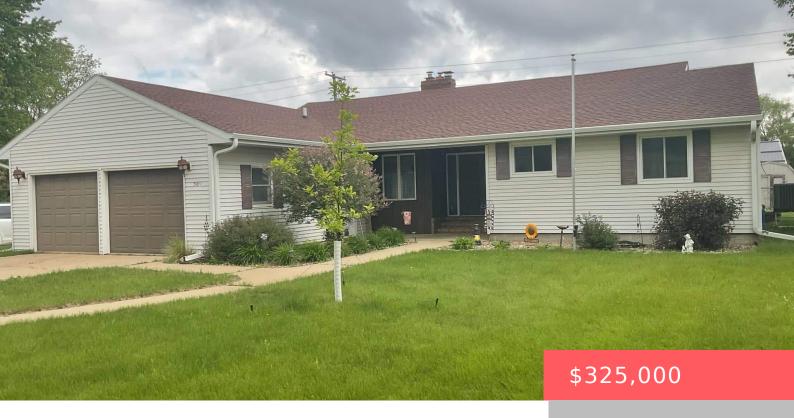

## **PARKER, SD, 57053**

https://harr-lemme.com

W 1/2 of lot 8 & all of lot 9, block 1 F.W. Kimball's addition to the city of Parker

- 3 heds
- 2 baths
- Ranch, Single Family
- None, RESIDENTIAL
- Active
- 2075 sq ft

#### **Basics**

Category: None, RESIDENTIAL Type: Ranch, Single Family

Status: Active Bedrooms: 3 beds

Bathrooms: 2 baths Total rooms: 10

Floor level: 1600 Area: 2075 sq ft

**Lot size: 9150** sq ft **Year built:** 1973

# **Building Details**

Floor covering: Carpet, Laminate, Vinyl Basement: Full, Partial

**Exterior material:** Metal **Roof:** Shingle Composition

Parking: Attached