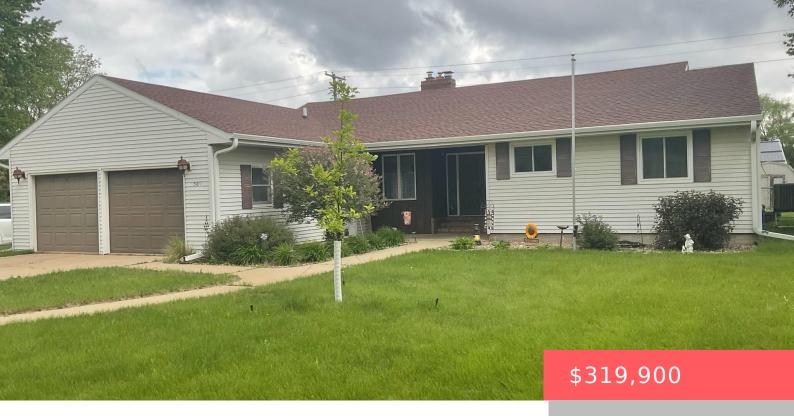

## **PARKER, SD, 57053**

https://harr-lemme.com

W 1/2 of lot 8 & all of lot 9, block 1 F.W. Kimball's addition to the city of Parker

- 3 hads
- 2 baths
- Ranch, Single Family
- None, RESIDENTIAL
- Active
- 2075 sq ft

#### **Basics**

Category: None, RESIDENTIAL Type: Ranch, Single Family

Status: Active Bedrooms: 3 beds

Bathrooms: 2 baths Total rooms: 10

Floor level: 1600 Area: 2075 sq ft

**Lot size: 9150** sq ft **Year built:** 1973

# **Building Details**

Floor covering: Carpet, Laminate, Vinyl Basement: Full, Partial

**Exterior material:** Metal **Roof:** Shingle Composition

Parking: Attached