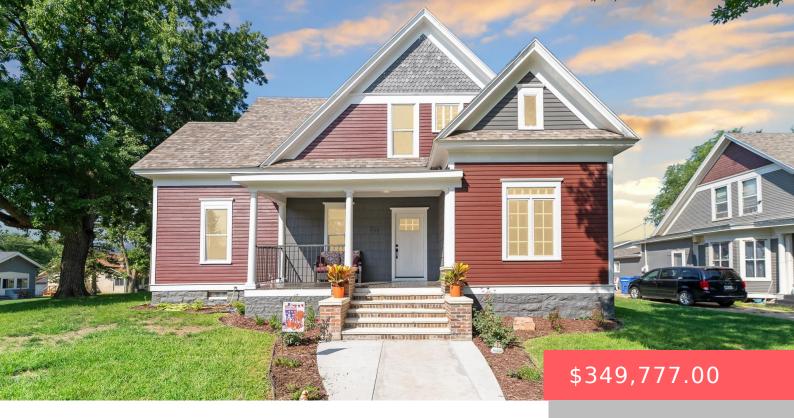

#### **501 CANYON AVE**

https://harr-lemme.com

Lot 8 & S1/2 Lot 9 Block 2 Harlow 1st Addn To City Of Garretson

- 5 heds
- 2 haths
- Single Family, Two Story
- None, RESIDENTIAL
- Active, Active-New
- 1931 sq ft

### **Basics**

Category: None, RESIDENTIAL Type: Single Family, Two Story

**Status:** Active, Active-New **Bedrooms: 5** beds

Bathrooms: 2 baths Total rooms: 12

Floor level: 965 Area: 1931 sq ft

**Lot size: 11378** sq ft **Year built:** 1915

# **Building Details**

Floor covering: Laminate, Tile, Vinyl, Wood Basement: Full

**Exterior material:** Hard Board, Part Brick **Roof:** Shingle Composition

Parking: Detached