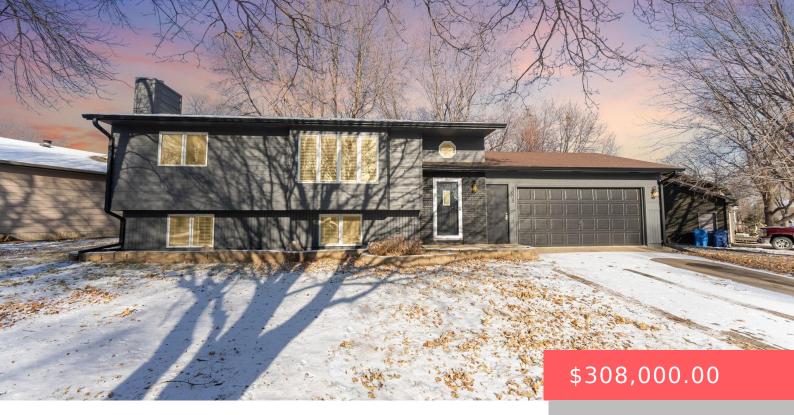

#### **5008 W COTTAGE TRL**

https://harr-lemme.com

# COTTAGE WEST SEC 11 BLOCK 9 PONDEROSA PLACE IN CITY OF SIOUX FALLS

- 3 beds
- 2 baths
- Single Family, Split Foyer
- None, RESIDENTIAL
- Active, Active-New
- 1800 sq ft

#### Basics

Category: None, RESIDENTIAL Status: Active, Active-New Bathrooms: 2 baths Floor level: 1050 Lot size: 7148 sq ft Type: Single Family, Split Foyer Bedrooms: 3 beds Total rooms: 8 Area: 1800 sq ft Year built: 1987

## **Building Details**

Basement: Full Roof: Shingle Composition Exterior material: Part Brick Parking: Attached