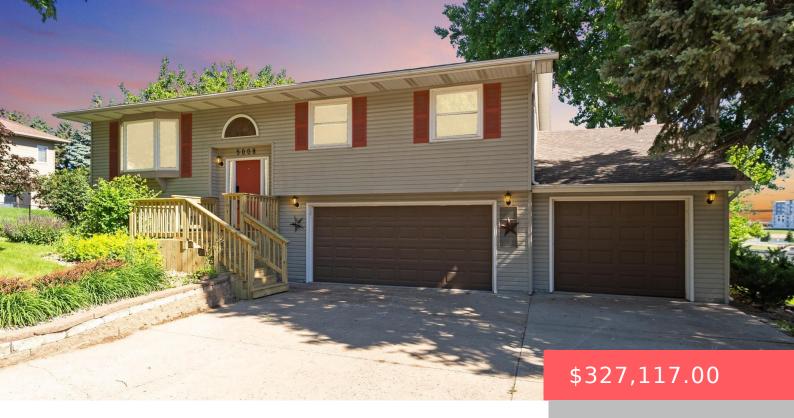

#### 5008 W 34TH ST

https://harr-lemme.com

Pinney's Subd in Lot 6 Resubd SF Farmstead W1/2 25-101-50 Lot 7

- 3 heds
- 3 baths
- Single Family, Split Foyer
- None, RESIDENTIAL
- Active Contingent Misc
- 1868 sq ft

#### **Basics**

Category: None, RESIDENTIAL Type: Single Family, Split Foyer

Status: Active - Contingent Misc Bedrooms: 3 beds

Bathrooms: 3 baths Total rooms: 7

Floor level: 1248 Area: 1868 sq ft

**Lot size: 9990** sq ft **Year built: 1974** 

## **Building Details**

Floor covering: Carpet, Laminate, Vinyl Basement: Full

**Exterior material:** Vinyl, Wood **Roof:** Shingle Composition

Parking: Attached