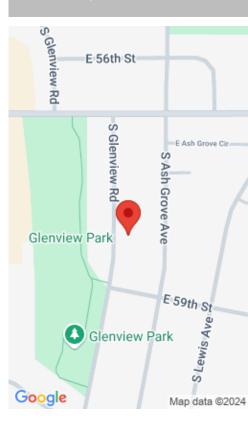

#### **5008 S GLENVIEW RD**

https://harr-lemme.com

Lot 16, Block 2, Bradfelt Park Estates

- 4 beds
- 3 baths
- Single Family, Split Foyer
- None, RESIDENTIAI
- Active, Active Contingent
- 2512 sa ft