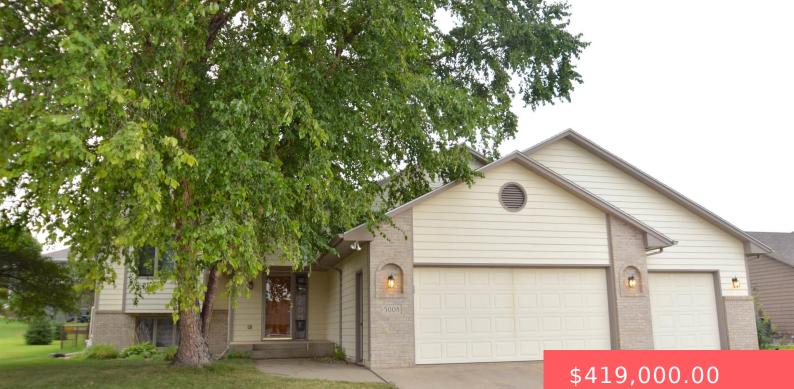

#### **5008 S GLENVIEW RD**

https://harr-lemme.com

Lot 16, Block 2, Bradfelt Park Estates

- 4 beds
- 3 baths
- Single Family, Split Foyer
- None, RESIDENTIAI
- Active, Active Contingent
- 2512 sa ft

#### Basics

Category: None, RESIDENTIAL Status: Active, Active - Contingent Misc, Active-New Bathrooms: 3 baths Floor level: 1292 Lot size: 10540 sq ft Type: Single Family, Split Foyer Bedrooms: 4 beds Total rooms: 10 Area: 2512 sq ft Year built: 1996

# **Building Details**

Floor covering: Carpet, Tile, Vinyl, Wood Exterior material: Hard Board, Part Brick Parking: Attached Basement: Full Roof: Shingle Composition