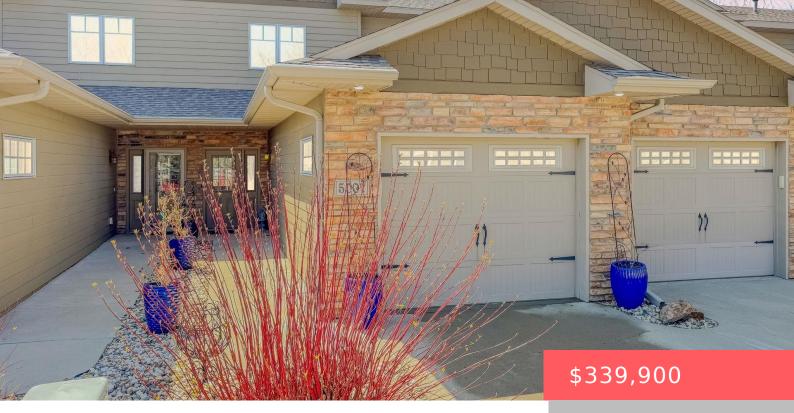

#### **5007 SUNSET BLVD**

https://harr-lemme.com

Lots 1 & 2 Sunset Harbor Addn. Gov't Lot 5, 22-106-52

- 2 beds
- 2 baths
- Condominium, Ranch
- Lake, RESIDENTIAL
- Active-New
- 1457 sq ft

#### **Basics**

Category: Lake, RESIDENTIAL Type: Condominium, Ranch

Status: Active-New Bedrooms: 2 beds

Bathrooms: 2 baths Total rooms: 8

**Floor level:** 1457 Area: **1457** sq ft

**Lot size: 6950** sq ft **Year built:** 2008