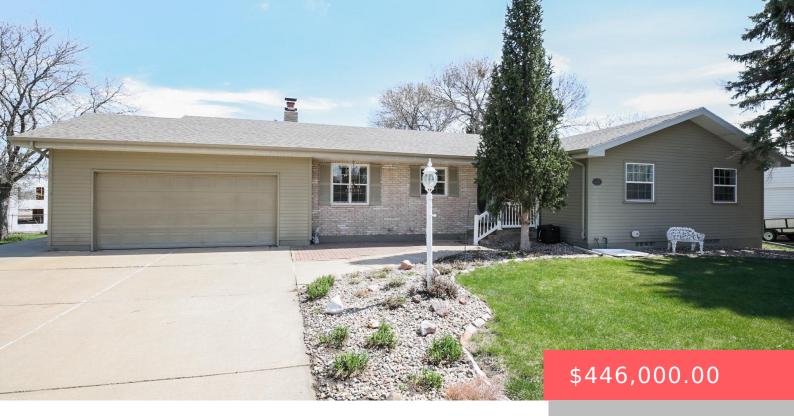

### **5005 W THURMAN AVE**

https://harr-lemme.com

Lot 12 Block 1 Thurmans 2nd Subd To City Of Sioux Falls

- 1 hods
- 3 baths
- Ranch, Single Family
- None, RESIDENTIAL
- Active. Active-New
- 2936 sq ft

#### **Basics**

Category: None, RESIDENTIAL Type: Ranch, Single Family

Status: Active, Active-New Bedrooms: 4 beds

**Bathrooms: 3** baths **Total rooms:** 9

Floor level: 1718 Area: 2936 sq ft

**Lot size: 13098** sq ft **Year built:** 1962

## **Building Details**

Floor covering: Carpet, Concrete, Laminate, Tile, Vinyl, Wood Basement: Full

**Exterior material:** Cement Hardboard, Part Brick **Roof:** Shingle Composition

Parking: Attached