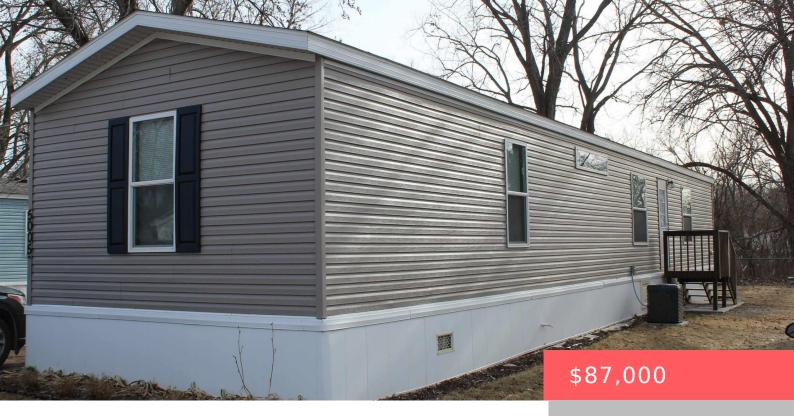

#### **5005 W ALPHA PL**

https://harr-lemme.com

2022 Fairmont Inspiration 16 X 66 Serial No. 17932A Marion Manor Mobile Home Court Sioux Falls City

- 3 hads
- 2 baths
- · Mobile Home, Other
- None, RESIDENTIAL
- Active-New
- 1056 sq f

### **Basics**

Category: None, RESIDENTIAL Type: Mobile Home, Other

Status: Active-New Bedrooms: 3 beds

Bathrooms: 2 baths Total rooms: 6

**Floor level:** 1056 sq ft

**Lot size: 0** sq ft **Year built:** 2022