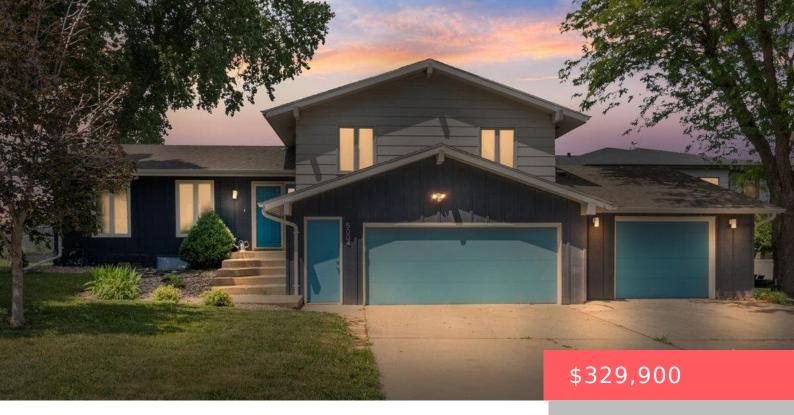

## SIOUX FALLS, SD, 57106

https://harr-lemme.com

Lot 8 Pinney`S Subd In Lot 6 Resubd S F Farmstead W12 25-101-50

- 3 hads
- 3 baths
- Multi Level, Single Family
- None, RESIDENTIAL
- Active
- 2205 sq ft

#### **Basics**

Category: None, RESIDENTIAL Type: Multi Level, Single Family

Status: Active Bedrooms: 3 beds

**Bathrooms: 3** baths **Total rooms:** 9

Floor level: 535 Area: 2205 sq ft

**Lot size: 9998** sq ft **Year built:** 1974

## **Building Details**

Floor covering: Carpet, Ceramic, Laminate

Basement: Full

**Exterior material:** Wood **Roof:** Shingle Composition

Parking: Attached