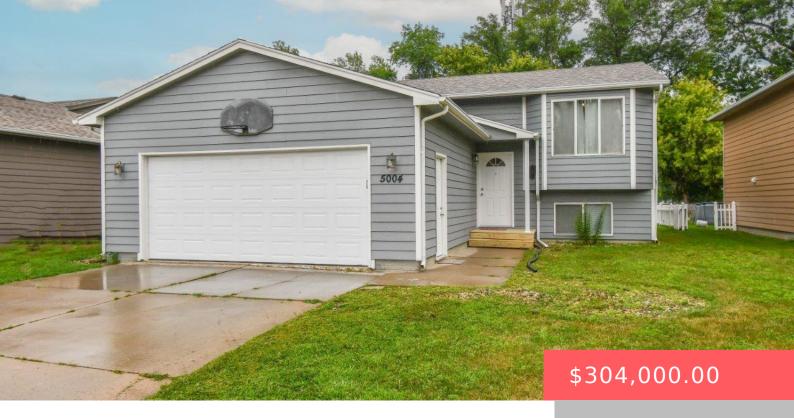

#### **5004 S ANTHONY AVE**

https://harr-lemme.com

Lot 2 Block 1 Troyville Addn

- 3 beds
- 2 baths
- Single Family, Split Foyer
- None, RESIDENTIAL
- Active, Active Contingent
- 1584 sa ft

#### Basics

Category: None, RESIDENTIAL Status: Active, Active - Contingent Misc, Active-New Bathrooms: 2 baths Floor level: 848 Lot size: 5776 sq ft Type: Single Family, Split Foyer Bedrooms: 3 beds Total rooms: 7 Area: 1584 sq ft Year built: 2000

## **Building Details**

Floor covering: Carpet, Laminate, Tile Exterior material: Cement Hardboard Parking: Attached Basement: Full Roof: Shingle Composition