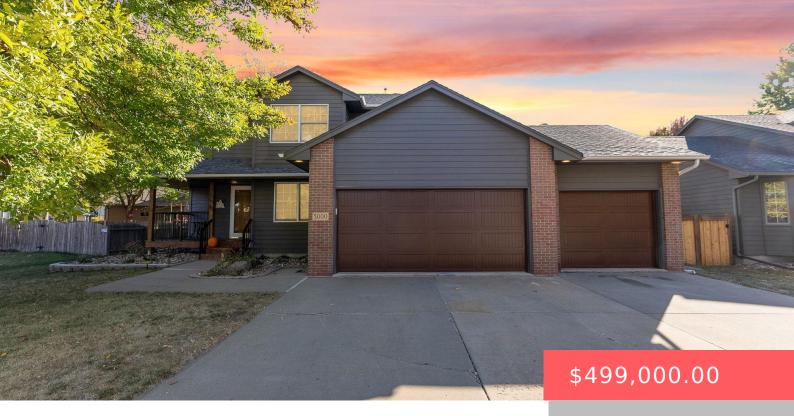

#### **5000 S ASH GROVE AVE**

https://harr-lemme.com

Lot 19, Block 3, Bradfelt Park Estates

- 1 hods
- 4 baths
- Single Family, Two Story
- None, RESIDENTIAL
- Active, Active-New
- 2592 sq ft

#### **Basics**

Category: None, RESIDENTIAL Type: Single Family, Two Story

Status: Active, Active-New Bedrooms: 4 beds

**Bathrooms: 4** baths **Total rooms:** 9

Floor level: 896 Area: 2592 sq ft

**Lot size: 11587** sq ft **Year built:** 1999

# **Building Details**

Floor covering: Carpet, Tile, Wood Basement: Full

**Exterior material:** Hard Board, Part Brick **Roof:** Shingle Composition

Parking: Attached