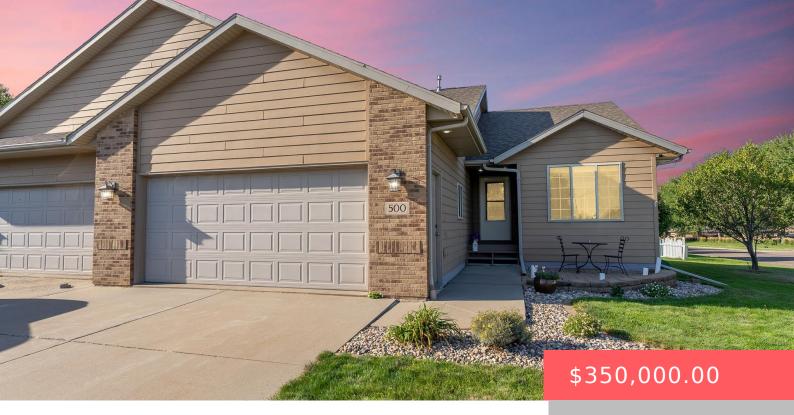

#### **500 W SHADY HILL ST**

https://harr-lemme.com

SF-Prairie Meadows 2nd Add-Tract B of Lot 7-Blk 14

- 1 heds
- 3 baths
- Ranch, Twin Home
- None, RESIDENTIAL
- Active. Active-New
- 2211 sq ft

#### **Basics**

Category: None, RESIDENTIAL Type: Ranch, Twin Home

Status: Active, Active-New Bedrooms: 4 beds

Bathrooms: 3 baths Total rooms: 8

Floor level: 1165 Area: 2211 sq ft

**Lot size: 5837** sq ft **Year built:** 2004

# **Building Details**

Floor covering: Carpet, Heated, Tile Basement: Full

**Exterior material:** Hard Board, Part Brick **Roof:** Shingle Composition

Parking: Attached