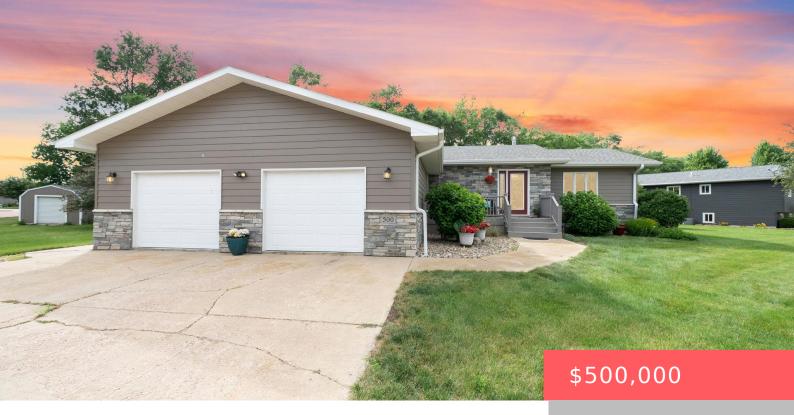

## **VIBORG, SD, 57070**

https://harr-lemme.com

Larsen's 4th. Lots 9 & 10 Blk 1

- 5 hads
- 3 baths
- Ranch, Single Family
- None, RESIDENTIAL
- Active
- 3310 sq ft

#### **Basics**

Category: None, RESIDENTIAL Type: Ranch, Single Family

Status: Active Bedrooms: 5 beds

Bathrooms: 3 baths

Floor level: 1720

Area: 3310 sq ft

**Lot size: 87120** sq ft **Year built:** 2001

## **Building Details**

Floor covering: Carpet, Luxury Vinyl Plank Basement: Full

**Exterior material:** Hard Board **Roof:** Shingle Composition

Parking: Attached