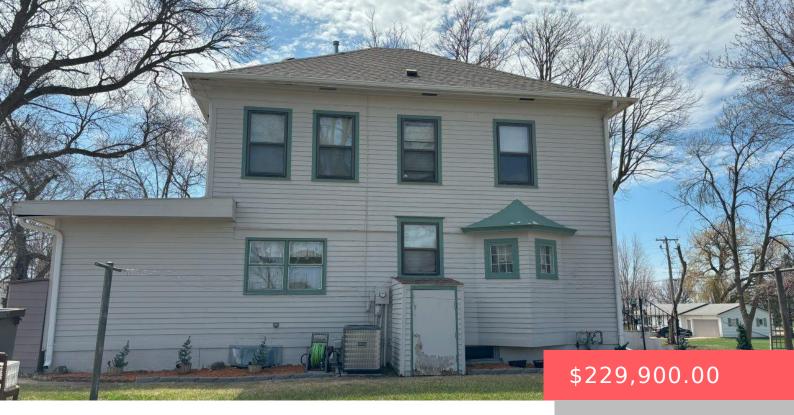

#### **500 S PARK AVE**

https://harr-lemme.com

Lots 4 to 6 Block 1 Austin 2nd Addn to City of Colton

- 4 heds
- 2 baths
- Single Family, Two Story
- None, RESIDENTIAL
- Active Contingent Home, Active-New
- 1918 sq ft

### **Basics**

Category: None, RESIDENTIAL Type: Single Family, Two Story

**Status:** Active - Contingent Home, Active-New **Bedrooms: 4** beds

Bathrooms: 2 baths Total rooms: 10

**Floor level:** 918 **Area: 1918** sq ft

**Lot size: 21000** sq ft **Year built:** 1922

## **Building Details**

Floor covering: Carpet, Vinyl, Wood Basement: Partial

**Exterior material:** Wood **Roof:** Shingle Composition

Parking: Detached