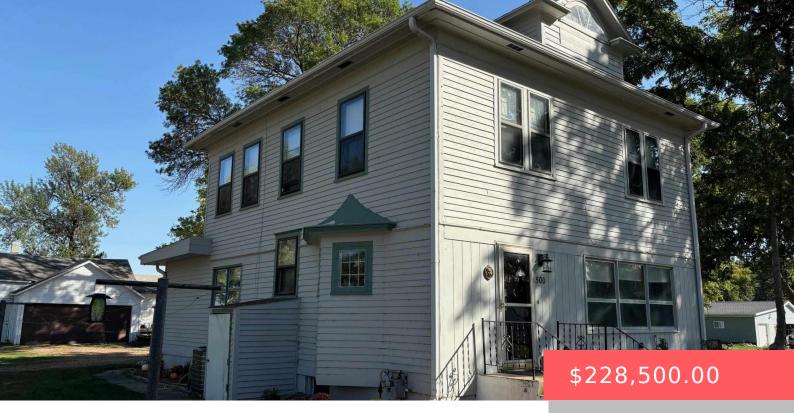

#### **500 S PARK AVE**

https://harr-lemme.com

Lots 4 to 6 Block 1 Austin 2nd Addn to City of Colton

- 1 hods
- 2 haths
- Single Family, Two Story
- None, RESIDENTIAL
- Active, Active-New
- 1918 sq ft

### **Basics**

Category: None, RESIDENTIAL Type: Single Family, Two Story

Status: Active, Active-New Bedrooms: 4 beds

Bathrooms: 2 baths Total rooms: 10

Floor level: 918 Area: 1918 sq ft

**Lot size: 21000** sq ft **Year built:** 1922

## **Building Details**

Floor covering: Carpet, Vinyl, Wood Basement: Partial

**Exterior material:** Wood **Roof:** Shingle Composition

Parking: Detached