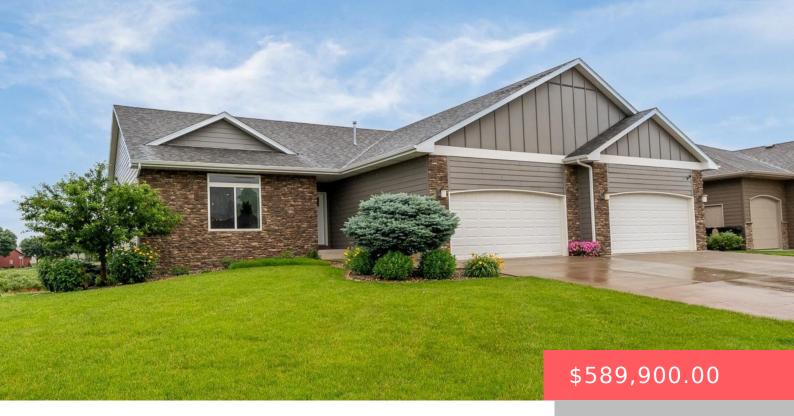

#### **500 S BERRETTA LN**

https://harr-lemme.com

LOT 1 BLOCK 3 ROCKY RIDGE II ADDITION TO THE CITY OF SIOUX FALLS

- 4 heds
- 3 baths
- Ranch, Single Family
- None, RESIDENTIAL
- Active, Active Contingent
   Misc. Active-New
- 3132 sq ft

#### **Basics**

Category: None, RESIDENTIAL Type: Ranch, Single Family

**Status:** Active, Active - Contingent Misc, Active-New **Bedrooms: 4** beds

Bathrooms: 3 baths Total rooms: 14

Floor level: 1732 Area: 3132 sq ft

**Lot size: 15560** sq ft **Year built:** 2013

## **Building Details**

Floor covering: Carpet, Tile, Wood Basement: Full

**Exterior material:** Hard Board, Part Brick **Roof:** Shingle Composition

Parking: Attached