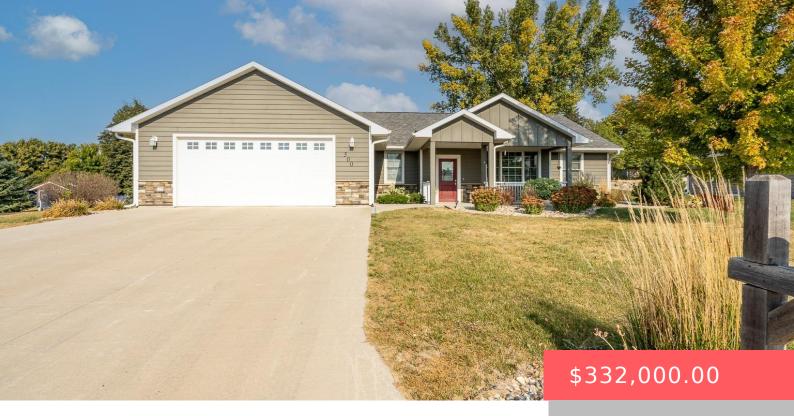

#### **500 BECK DR**

https://harr-lemme.com

Lots 5 & 6 Blk 9 Tr 3 Numsen Add Alc City (.47A)

- 3 hads
- 2 baths
- Ranch, Single Family
- None, RESIDENTIAL
- Active. Active-New
- 1816 sq ft

#### **Basics**

Category: None, RESIDENTIAL Type: Ranch, Single Family

**Status:** Active, Active-New **Bedrooms: 3** beds

Bathrooms: 2 baths Total rooms: 12

**Floor level:** 1816 sq ft

**Lot size: 20473** sq ft **Year built:** 2018

## **Building Details**

Floor covering: Concrete, Tile, Vinyl Basement: None

**Exterior material:** Stone/Stone Veneer, Wood **Roof:** Shingle Composition

Parking: Attached