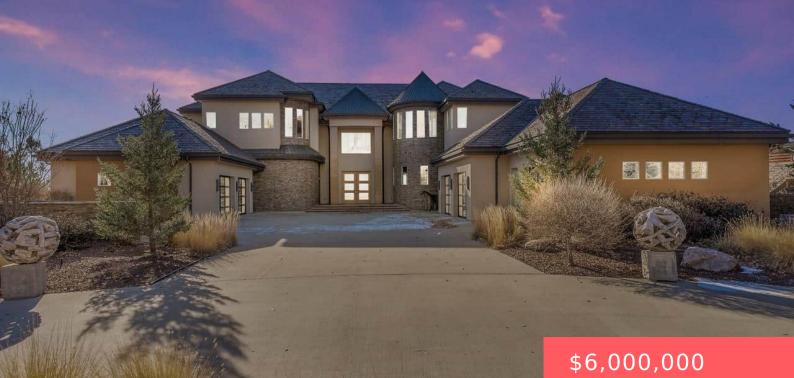

#### DAKOTA DUNES, SD, 57049

https://harr-lemme.com

Lot 7 Dak Dunes Golf Course 10th Add & Lot 8 Dak Dunes Golf Course 10th Add

#### Basics

Category: None, RESIDENTIAL Status: Active Bathrooms: 6 baths Floor level: 4546 Lot size: 63685 sq ft Type: Single Family, Two Story Bedrooms: 4 beds Total rooms: 22 Area: 9092 sq ft Year built: 2008