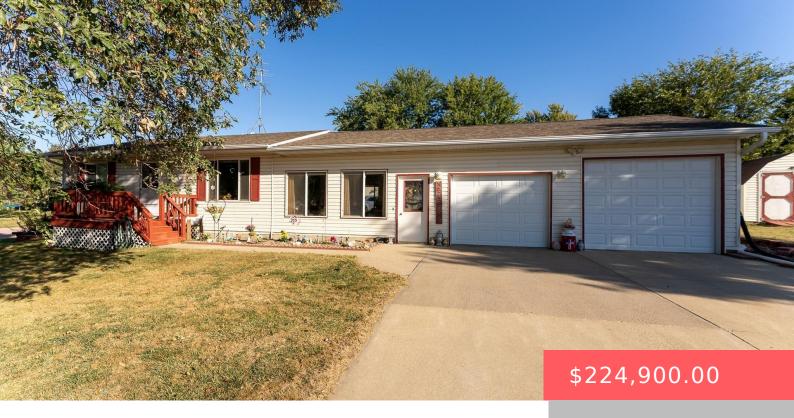

#### **500 ANDERSON ST**

https://harr-lemme.com

DIMMICK ADD LOT A NUMSEN'S ADD ALC CITY (10583 SF)

- 2 heds
- 1 bath
- Ranch, Single Family
- None, RESIDENTIAL
- Active. Active-New
- 1085 sq ft

#### **Basics**

Category: None, RESIDENTIAL Type: Ranch, Single Family

**Status:** Active, Active-New **Bedrooms: 2** beds

Bathrooms: 1 bath Total rooms: 8

**Floor level:** 1085 sq ft

**Lot size: 10583** sq ft **Year built:** 2000

## **Building Details**

Floor covering: Laminate, Vinyl Basement: Crawl Space

**Exterior material:** Vinyl **Roof:** Shingle Composition

Parking: Attached