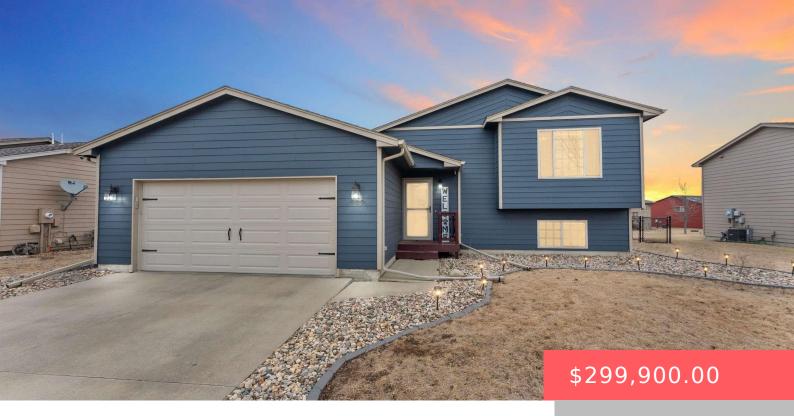

#### **500 ALMOND AVE**

https://harr-lemme.com

HSBG - GREEN MEADOWS ADD - LOT 13- BLK 10

- 3 heds
- 2 baths
- Single Family, Split Foyer
- None, RESIDENTIAL
- Active, Active Contingent Misc, Active-New
- 1532 sq ft

#### **Basics**

Category: None, RESIDENTIAL Type: Single Family, Split Foyer

**Status:** Active, Active - Contingent Misc, Active-New **Bedrooms: 3** beds

Bathrooms: 2 baths Total rooms: 7

Floor level: 842 Area: 1532 sq ft