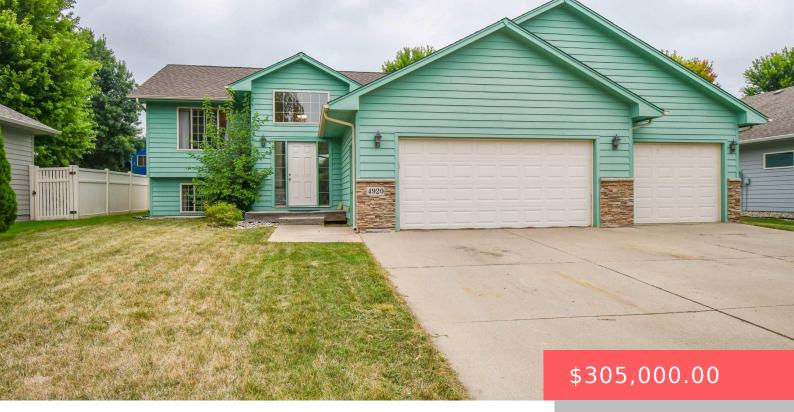

#### 4920 E 3RD ST https://harr-lemme.com

Lot 5 Block 1 Richmond Estates 4th Addn To City Of Sioux Falls

- 4 beds
- 2 baths
- Single Family, Split Foyer
- None, RESIDENTIAL
- Active, Active Contingent Misc. Active-New
- 1873 sq ft

#### Basics

Category: None, RESIDENTIAL Status: Active, Active - Contingent Misc, Active-New Bathrooms: 2 baths Floor level: 1073 Lot size: 8350 sq ft Type: Single Family, Split Foyer Bedrooms: 4 beds Total rooms: 9 Area: 1873 sq ft Year built: 2007