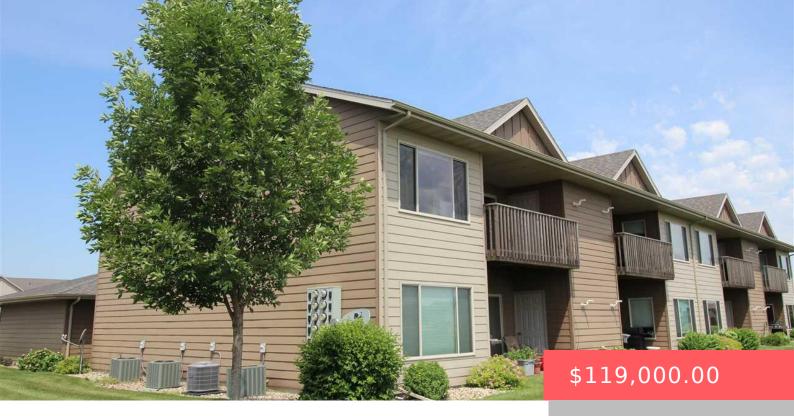

### **4916 S KLEIN AVE**

https://harr-lemme.com

Lot 1, Block 10, Unit 40 Villas at Southern Vistas

- 2 hads
- 1 bath
- Condominium, Ranch
- None, RESIDENTIAL
- Sold
- 1076 sq ft

### **Basics**

Category: None, RESIDENTIAL Type: Condominium, Ranch

Status: Sold Bedrooms: 2 beds

Bathrooms: 1 bath Total rooms: 5

Floor level: 1076 Area: 1076 sq ft

**Lot size: 3595** sq ft **Year built:** 2007

## **Building Details**

Floor covering: Carpet, Vinyl Basement: None

**Exterior material:** Hard Board **Roof:** Shingle Composition

Parking: Detached