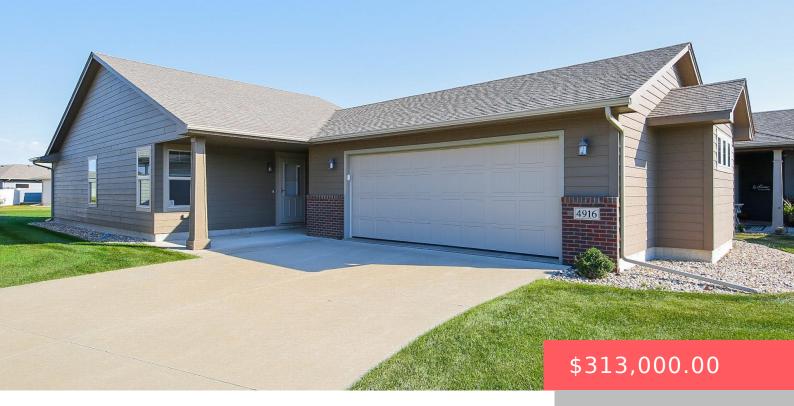

#### 4916 E 62ND ST

https://harr-lemme.com

Lot 23, Blk 6 Briarwood Estates

- 2 heds
- 2 baths
- Ranch, Single Family
- None, RESIDENTIAL
- Active, Active Contingent Misc. Active-New
- 1233 sq ft

#### **Basics**

Category: None, RESIDENTIAL Type: Ranch, Single Family

**Status:** Active, Active - Contingent Misc, Active-New **Bedrooms: 2** beds

Bathrooms: 2 baths Total rooms: 6

Floor level: 1233 Area: 1233 sq ft

**Lot size: 8015** sq ft **Year built:** 2017

## **Building Details**

Floor covering: Carpet, Vinyl Basement: None

**Exterior material:** Hard Board **Roof:** Shingle Composition

Parking: Attached