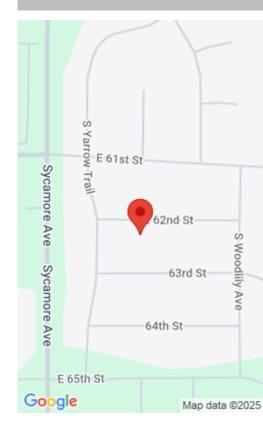

#### 4913 E 62ND ST

https://harr-lemme.com

Lot 4 Block 8 of Briarwood Estates

- 2 beds
- 2 baths
- Ranch, Single Family
- None, RESIDENTIAL
- Active. Active-New
- 1290 sq ft

### **Schools**

School District: Harrisburg Elementary: Horizon Elementary

Middle: South Middle School - Harrisburg School District High School: Harrisburg HS

41-2