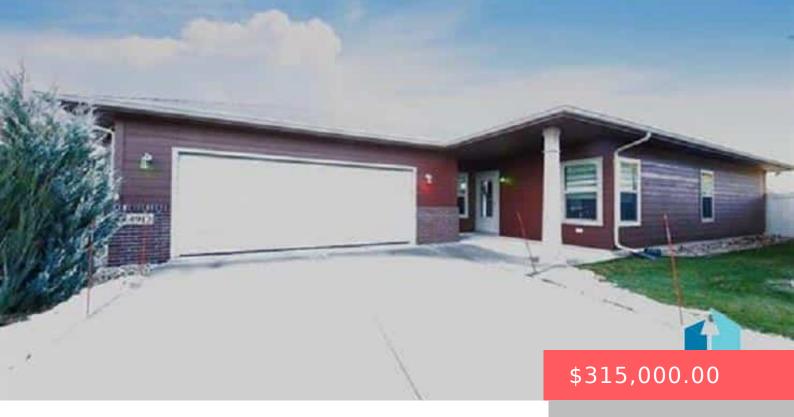

#### 4913 E 62ND ST

https://harr-lemme.com

Lot 4 Block 8 of Briarwood Estates

- 2 beds
- 2 baths
- Ranch, Single Family
- None, RESIDENTIAL
- Active. Active-New
- 1290 sq ft

#### **Basics**

Category: None, RESIDENTIAL Type: Ranch, Single Family

**Status:** Active, Active-New **Bedrooms: 2** beds

**Bathrooms: 2** baths **Total rooms:** 5

**Lot size: 6889** sq ft **Year built:** 2018

# **Building Details**

Floor covering: Carpet, Laminate, Vinyl Basement: None

**Exterior material:** Hard Board, Part Brick **Roof:** Shingle Composition

Parking: Attached