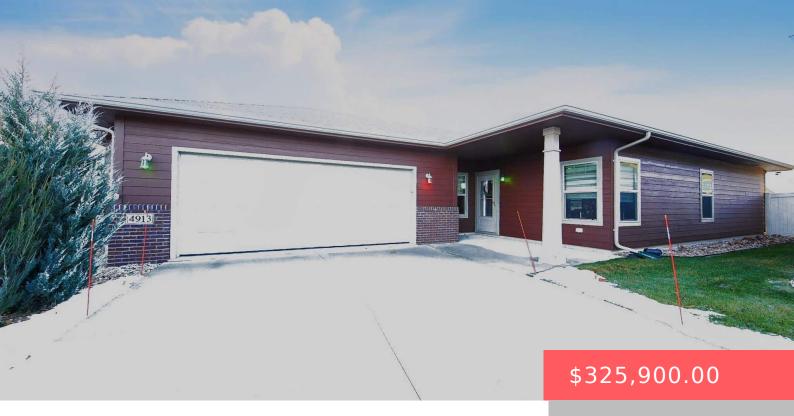

#### 4913 E 62ND ST

https://harr-lemme.com

Lot 4 Block 8 of Briarwood Estates

- 2 hods
- 2 baths
- Ranch, Single Family
- None, RESIDENTIAL
- Active. Active-New
- 1290 sq ft

#### **Basics**

Category: None, RESIDENTIAL Type: Ranch, Single Family

**Status:** Active, Active-New **Bedrooms: 2** beds

Bathrooms: 2 baths Total rooms: 5

**Lot size: 6889** sq ft **Year built:** 2018

# **Building Details**

Floor covering: Carpet, Laminate, Vinyl Basement: None

**Exterior material:** Hard Board, Part Brick **Roof:** Shingle Composition

Parking: Attached