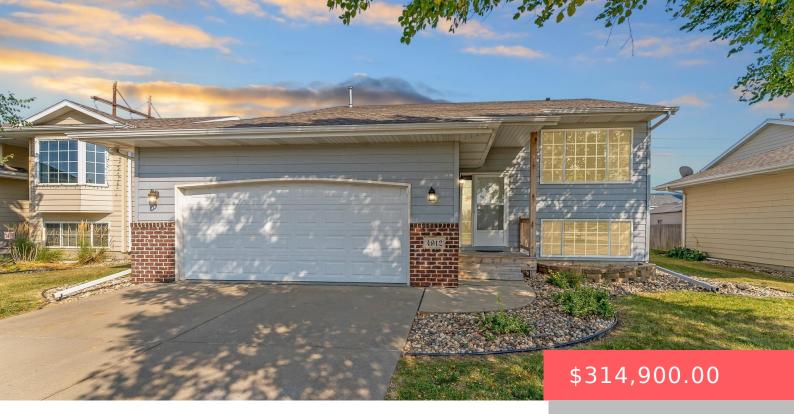

#### **4912 S GALWAY AVE**

https://harr-lemme.com

#### LOT 19 BLOCK 15 SERTOMA HILLS ADDN TO CITY OF SIOUX FALLS

- 3 beds
- 2 baths
- Single Family, Split Foyer
- None, RESIDENTIAL
- Active, Active-New
- 1575 sq ft

#### Basics

Category: None, RESIDENTIAL Status: Active, Active-New Bathrooms: 2 baths Floor level: 883 Lot size: 7871 sq ft Type: Single Family, Split Foyer Bedrooms: 3 beds Total rooms: 7 Area: 1575 sq ft Year built: 2003

# **Building Details**

Floor covering: Carpet, Laminate Exterior material: Hard Board, Part Brick Parking: Attached Basement: Full Roof: Shingle Composition