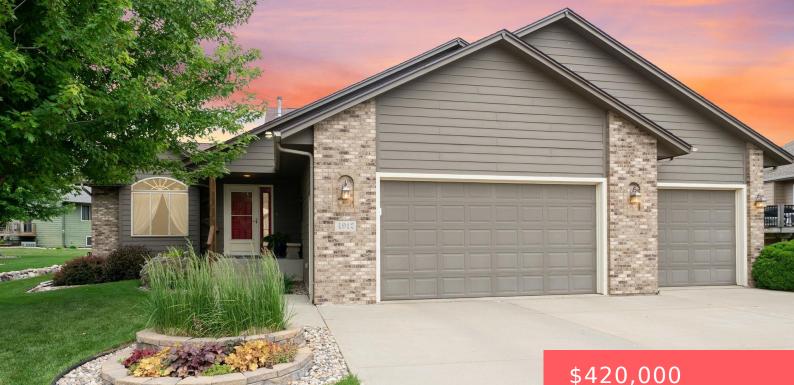

#### SIOUX FALLS, SD, 57110

https://harr-lemme.com

Lot 28A Block 1 Prairie Gardens Addn

- \$420,000

#### Basics

Category: None, RESIDENTIAL Status: Active Bathrooms: 3 baths Floor level: 845 Lot size: 10320 sq ft Type: Multi Level, Single Family Bedrooms: 4 beds Total rooms: 12 Area: 2312 sq ft Year built: 2006

# **Building Details**

Floor covering: Carpet, Vinyl, WoodExterior material: Cement Hardboard, Part BrickRoof: Shingle CompositionParking: Attached