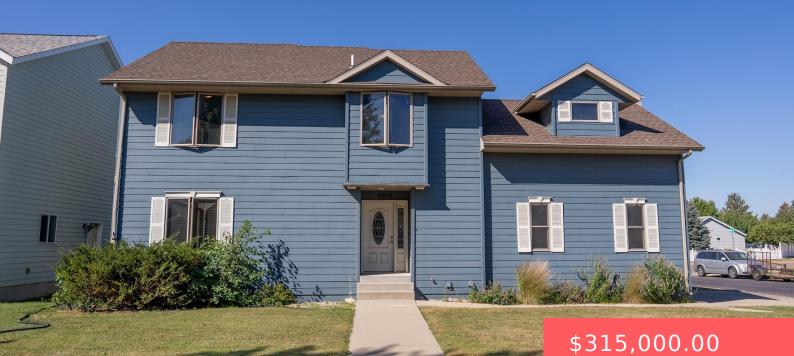

4909 S KALEN PL https://harr-lemme.com

Lot 19 Blk 1 Connor Park Addn.

#### Basics

Category: None, RESIDENTIAL Status: Active, Active - Contingent Misc, Active-New Bathrooms: 4 baths Floor level: 859

Lot size: 8484 sq ft

**Type:** Multi Level, Single Family, Two Story **Bedrooms: 5** beds

Total rooms: 10 Area: 2556 sq ft Year built: 2005

# **Building Details**

Floor covering: Carpet, Laminate, Tile, Vinyl Exterior material: Cement Hardboard Parking: Attached Basement: Full Roof: Shingle Composition