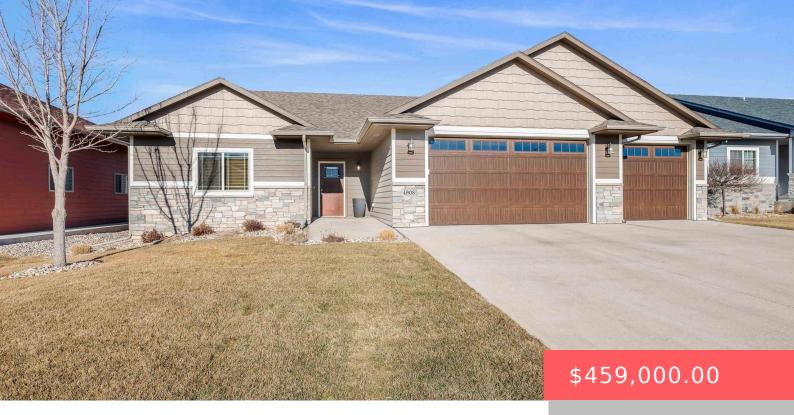

#### **4908 E CATTAIL DR**

https://harr-lemme.com

Lot 36 Block 4 Dawley Farms Village Addn to the City of Sioux Falls

- 2 hads
- 2 baths
- Ranch, Single Family
- None, RESIDENTIAL
- Active-New
- 1509 sq ft

#### **Basics**

Category: None, RESIDENTIAL Type: Ranch, Single Family

Status: Active-NewBedrooms: 2 bedsBathrooms: 2 bathsFloor level: 1509

**Area: 1509** sq ft **Lot size: 9230** sq ft **Year built:** 2018

# **Building Details**

Floor covering: Carpet, Tile, Wood Basement: Full

**Exterior material:** Hard Board, Stone/Stone Veneer **Roof:** Shingle Composition

Parking: Attached