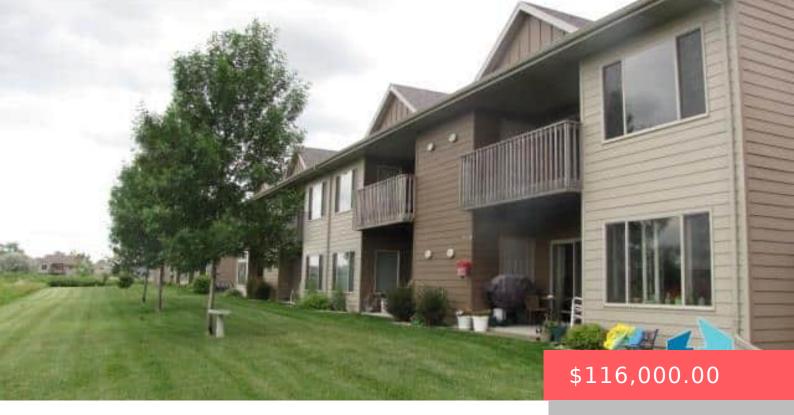

#### **4904 S KLEIN AVE**

https://harr-lemme.com

Lt 1 Blk 7 Unit 10 Southern Vistas 2nd Addition

- 2 hads
- 1 bath
- Condominium, Ranch
- None, RESIDENTIAL
- Sold
- 1079 sq ft

#### **Basics**

Category: None, RESIDENTIAL Type: Condominium, Ranch

Bedrooms: 2 beds Status: Sold

Bathrooms: 1 bath Total rooms: 6 Floor level: 1079 **Area: 1079** sq ft

Year built: 2007 Lot size: 3595 sq ft

## **Building Details**

Floor covering: Carpet, Laminate Basement: None

Exterior material: Cement Hardboard **Roof:** Shingle Composition

Parking: Detached