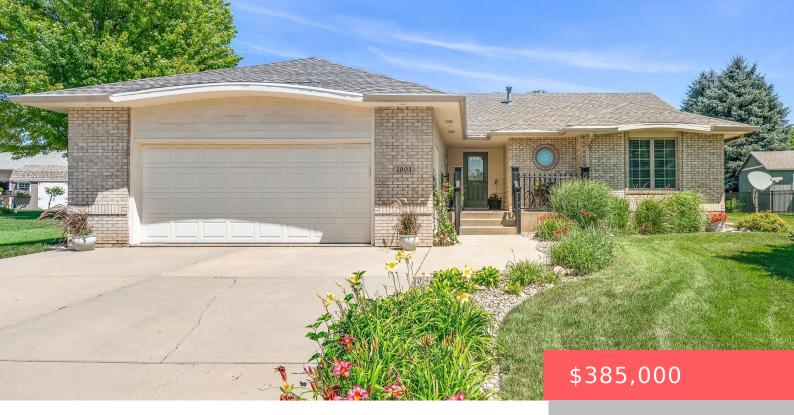

## SIOUX FALLS, SD, 57110

https://harr-lemme.com

LOT 3 BLOCK 11 RICHMOND ESTATES4TH ADDN TO CITY OF SIOUX FALLS

- 3 hads
- 3 baths
- Ranch, Single Family
- None, RESIDENTIAL
- Active
- 1603 sq ft

#### **Basics**

Category: None, RESIDENTIAL Type: Ranch, Single Family

Status: Active Bedrooms: 3 beds

Bathrooms: 3 baths Floor level: 1301

## **Building Details**

Floor covering: Carpet, Laminate Basement: Full

**Exterior material:** Wood **Roof:** Shingle Composition

Parking: Attached